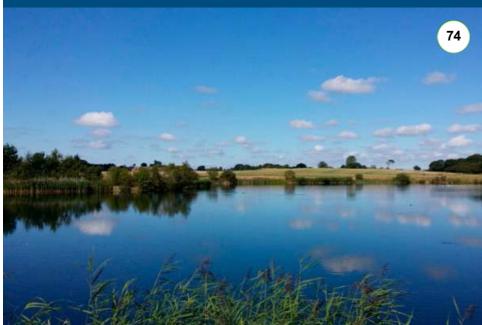

## Åbningstider

You will find Midtfyns Put and Take in beautiful surroundings at Sallinglunde (near Ringe).

The lake is 55,000 m<sup>2</sup>, with extremely clean water. We have planted trees by the lake to provide shelter, which makes it highly suitable for fly fishing.

We put out rainbow trout, brook trout and golden trout every week. The fish weigh up to 11 kg. At the lake are tables and benches, a grill and barbecue area, covered shelter, cleaning table with sink, toilet, freezer, tables and benches. There is also a covered terrace with benches for 55 people. Good parking facilities close to the lake. Concessions for children under 12. There is a small