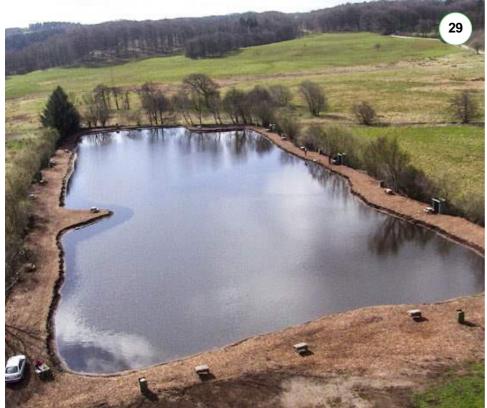

## Åbningstider

Opening hours The lake is open all year round, from sunrise until sunset Engholm Lystfiskersø is situated in a beautiful conservation river valley, with a view of woodland and meadowland as far as the eye can see. The fishing water is top quality, as spring water runs through the lake. This, plus the scenery, has made the place anglers' no. 1 destination. At the lake there are tables, benches and rod-holders as well as a large new invalid-friendly building with all facilities and a large, covered terrace. At the lake there is a play area for the kids as well as a large barbecue grill and bonfire area that may be used free of charge. Rainbow trout from 1 kg to 10 kg are put out. They come from Denmark's leading trout pond farm. This ensures unsurpassed quality and 100% disease-free fish. In addition, smaller quantities of river and brook trout at put out as well as eel. Refreshments as well as various angling items can be bought. At the lake there is a covered fish-cleaning facility with running water. The atmosphere here is designed to suit everyone - the incarnate angler, families with children, senior citizens, kindergarten classes, etc. No limitations on catches